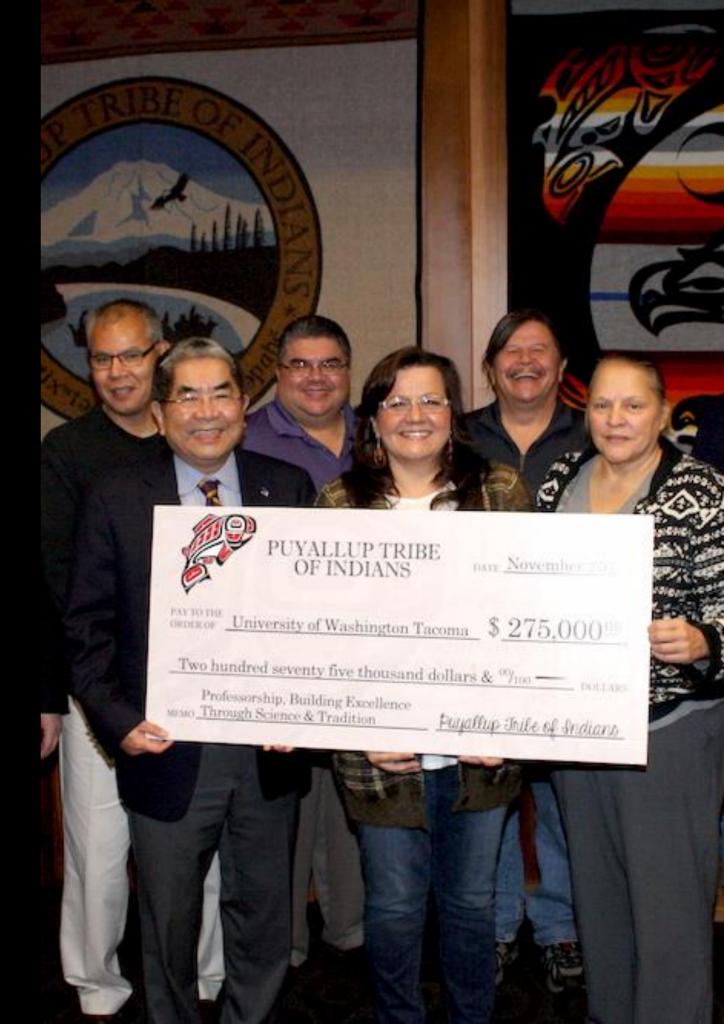

### GRANT TO UW-TACOMA

- Provided a grant of \$275,000 in 2014.
- Went towards enhancing Native American education and research.