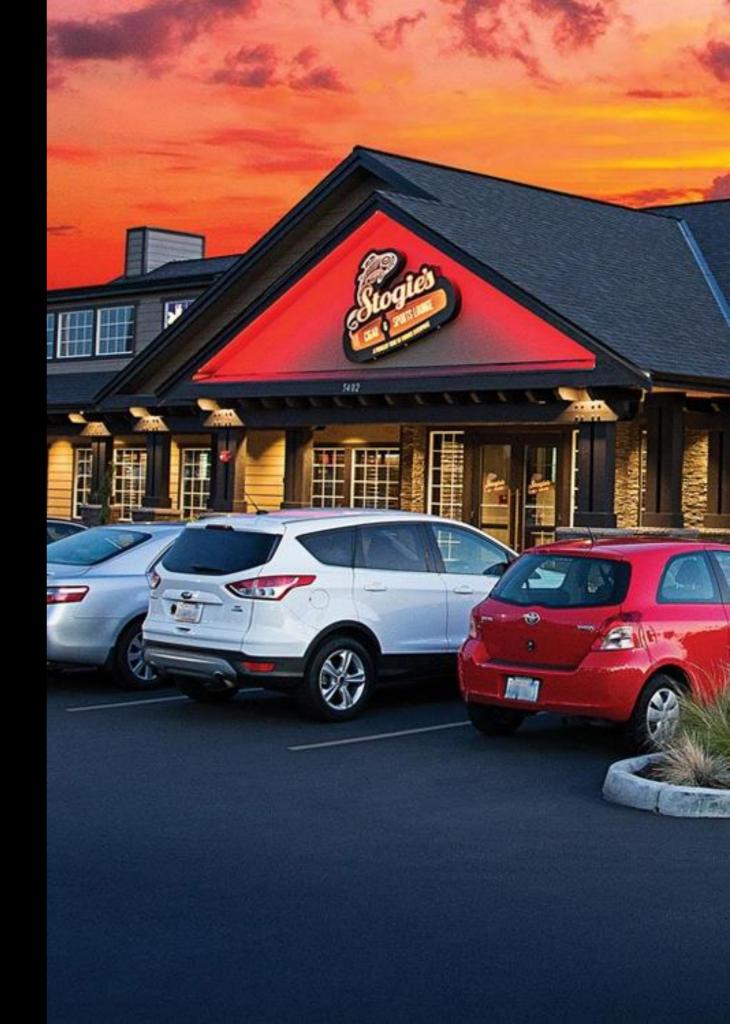

## STOGIE' S CIGAR & SPORTS LOUNGE

- Opened in 2015.
- Contains a great selection of imported cigars and fine liquors.