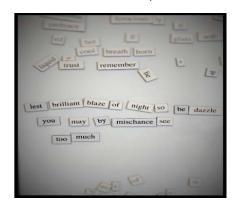

## #1-Monday

#2- Tuesday
Embrace the soft surround of dreams
lest brilliant blaze of night
so dazzle that
by mischance you may
see too much.

#3- Wednesday
Perchance in soft surround of dream
there warms a brilliant blaze.
Yet... one dazzled night
the universe vouchsafed
a mischanced breath
by morning neer remembered.